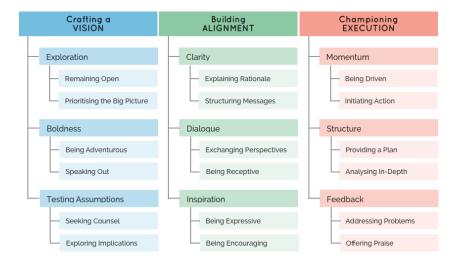

### About Everything DiSC Work of Leaders

Using the Leadership Framework of vision, alignment and execution, Everything DiSC Work of Leaders encourages the leader to understand their own leadership behaviours and how they impact their effectiveness.

## Profile Report & Debrief

Individuals receive a highly customised 23-page profile report that communicates:

- · Your DiSC leadership profile explained
- Your DiSC leadership priorities and shading explained
- · The entire DiSC model explained
- Your leadership profile across the vision, alignment and execution model which incorporates personal insight against 18 leadership behavioural continua
- Tips and strategies for improving leadership effectiveness